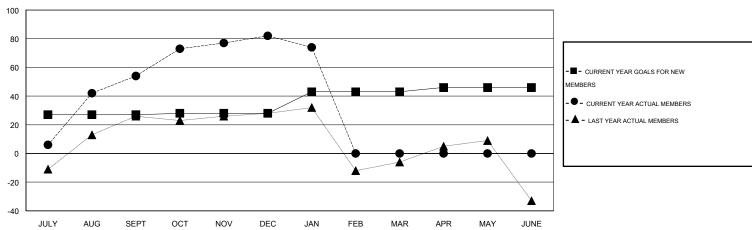

#### GOALS AND ACTUAL MEMBERS CUMULATIVE

| DROPPED CLUBS: 0  DROPPED MEMBERS |     | 49 CLUBS OF 68 ADDED 1 OR MORE NEW MEMBERS | GENDER DISTRIBU<br>MALE<br>FEMALE | TION<br>1,266 (74.78%)<br>427 (25.22%) |    |
|-----------------------------------|-----|--------------------------------------------|-----------------------------------|----------------------------------------|----|
| DECEASED                          | 0   | CLICK HERE FOR HEALTH                      | EAMILY LINIT MEMBEDS              |                                        | 20 |
| CLUB CANCELLED                    | 0   | ASSESSMENT DATA                            | FAMILY UNIT MEMBERS               |                                        |    |
| OTHER                             | 117 |                                            | HEAD OF HOUSEHOLD                 |                                        | 10 |
| TOTAL                             | 117 |                                            | NON-HEAD OF HOUSEHOLD             |                                        |    |